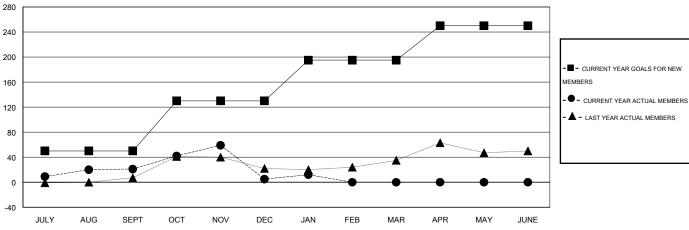

### GOALS AND ACTUAL MEMBERS CUMULATIVE

| ■-   | CURRENT YEAR GOALS FOR NEW |
|------|----------------------------|
| ИЕМВ | ERS                        |

- LAST YEAR ACTUAL MEMBERS

| DROPPED CLUBS: 2 |     |
|------------------|-----|
| DROPPED MEMBERS  |     |
| DECEASED         | 7   |
| CLUB CANCELLED   | 23  |
| OTHER            | 127 |
| TOTAL            | 157 |